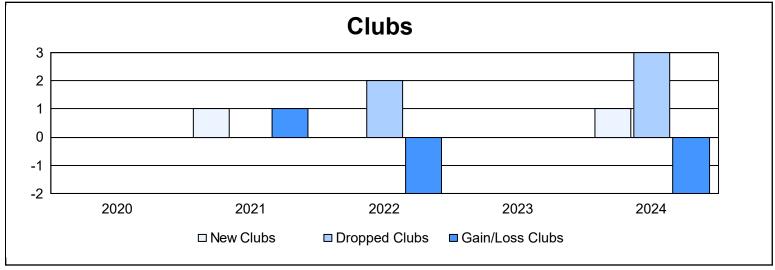

District 201Q4 As of June 2024 Cumulative

| Year      | New<br>Clubs | Dropped<br>Clubs | Gain/<br>Loss<br>Clubs | New<br>Members | Charter<br>Members | Reinstate<br>Members | Transfer<br>Members | Total<br>Member<br>Added | Total<br>Members<br>Dropped | Gain/<br>Loss<br>Members |
|-----------|--------------|------------------|------------------------|----------------|--------------------|----------------------|---------------------|--------------------------|-----------------------------|--------------------------|
| 2019-2020 | 0            | 0                | 0                      | 122            | 6                  | 4                    | 28                  | 160                      | 164                         | -4                       |
| 2020-2021 | 1            | 0                | 1                      | 123            | 18                 | 4                    | 19                  | 164                      | 191                         | -27                      |
| 2021-2022 | 0            | 2                | -2                     | 98             | 3                  | 12                   | 22                  | 135                      | 278                         | -143                     |
| 2022-2023 | 0            | 0                | 0                      | 93             | 2                  | 10                   | 17                  | 122                      | 200                         | -78                      |
| 2023-2024 | 1            | 3                | -2                     | 124            | 23                 | 3                    | 5                   | 155                      | 122                         | 33                       |
| Average   | 0            | 1                | -1                     | 112            | 10                 | 7                    | 18                  | 147                      | 191                         | -44                      |