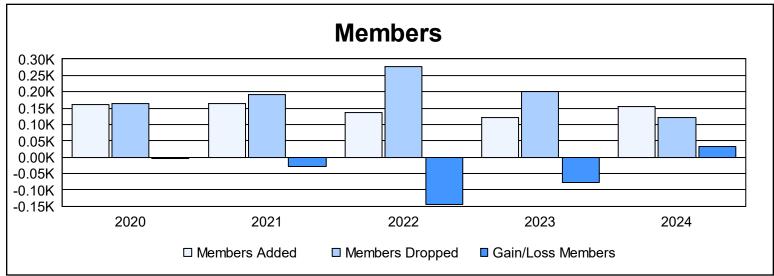

District 201Q4 As of June 2024 Cumulative

| Year      | New<br>Clubs | Dropped<br>Clubs | Gain/<br>Loss<br>Clubs | New<br>Members | Charter<br>Members | Reinstate<br>Members | Transfer<br>Members | Total<br>Member<br>Added | Total<br>Members<br>Dropped | Gain/<br>Loss<br>Members |
|-----------|--------------|------------------|------------------------|----------------|--------------------|----------------------|---------------------|--------------------------|-----------------------------|--------------------------|
| 2019-2020 | 0            | 0                | 0                      | 122            | 6                  | 4                    | 28                  | 160                      | 164                         | -4                       |
| 2020-2021 | 1            | 0                | 1                      | 123            | 18                 | 4                    | 19                  | 164                      | 191                         | -27                      |
| 2021-2022 | 0            | 2                | -2                     | 98             | 3                  | 12                   | 22                  | 135                      | 278                         | -143                     |
| 2022-2023 | 0            | 0                | 0                      | 93             | 2                  | 10                   | 17                  | 122                      | 200                         | -78                      |
| 2023-2024 | 1            | 3                | -2                     | 124            | 23                 | 3                    | 5                   | 155                      | 122                         | 33                       |
| Average   | 0            | 1                | -1                     | 112            | 10                 | 7                    | 18                  | 147                      | 191                         | -44                      |